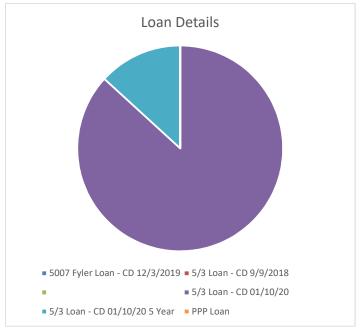

| BUSINESS                                    |           |
|---------------------------------------------|-----------|
|                                             |           |
| 5/3 Loan - 2022                             | 2,916,666 |
| 5007 Fyler Loan - CD 12/3/2019              | 443,391   |
|                                             |           |
| Total Loan Principal Payment for FY22       | 736,807   |
| Payments Over \$5,000                       |           |
| Ackerman Toyota - New School Van            | 35,000    |
| Easter Fence - Playground Fence             | 7,300     |
| Great Minds - K thru 2 classroom kits       | 24,005    |
| Washington University - MySci 6-8 materials | 9,808     |
| Dell - Chromebooks                          | 157,511   |
| National Bus Sales - New School Bus         | 62,640    |
| Recreation Installations - Playground       | 50,867    |
| College Board Store - AP Examinations       | 13,828    |
| BSN Sports - Uniforms                       | 8,593     |
|                                             |           |
| *Recurring transactions aren't included.    |           |