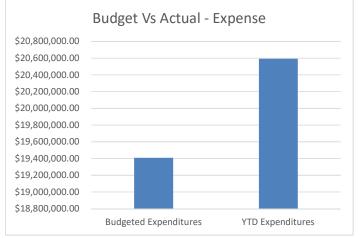

| Budgeted Revenue                       | 19,983,460.58                        | 100.00%            |
|----------------------------------------|--------------------------------------|--------------------|
| YTD Revenue                            | 21,275,776.28                        | 106.47%            |
| Budgeted Expenditures YTD Expenditures | \$<br>19,408,415.48<br>20,593,813.73 | 100.00%<br>106.11% |

# Gateway Science Academy of St Louis Budget Vs Actual As of June 30, 2022

|                                                        | Jı | ıly 21 - June 22 | FY 2022 Budget  | % of Budget       |
|--------------------------------------------------------|----|------------------|-----------------|-------------------|
| Income                                                 |    |                  |                 |                   |
| Local Revenue                                          |    | 2,289,373.03     | 1,959,302.      | 69 116.85%        |
| State Revenue                                          |    | 14,692,239.72    | 15,591,308.     | 86 94.23%         |
| Federal Revenue                                        |    | 4,294,163.53     | 2,432,849.      | 03 176.51%        |
| Total Income                                           | \$ | 21,275,776.28    | \$ 19,983,460.5 | 106.47%           |
| Expense                                                |    |                  |                 |                   |
| Salaries                                               |    | 10,259,490.25    | 9,626,270.      | 34 <b>106.58%</b> |
| Benefits                                               |    | 3,399,520.35     | 3,657,982.      | 73 92.93%         |
| Professional Services                                  |    | 838,817.93       | 604,800.        | 00 138.69%        |
| Property Services (Rent, Repairs, Cleaning)            |    | 1,106,860.38     | 1,127,186.      | 80 <b>98.20</b> % |
| Transportation Services                                |    | 11,294.06        | 95,000.         | 00 11.89%         |
| Building & Property Insurance                          |    | 76,807.29        | 120,587.        | 50 63.69%         |
| Communication (Phone, Printing, Ads)                   |    | 84,223.78        | 85,000.         | 00 99.09%         |
| Management, Membership Fees and Other Dues             |    | 2,155,324.93     | 2,023,346.      | 06 <b>106.52%</b> |
| Other Purchased Services (Student Activities)          |    | 202,317.49       | 165,000.        | 00 122.62%        |
| General Supplies (Supplies, Textbooks, Uniforms, etc.) |    | 2,073,066.45     | 1,599,000.      | 00 129.65%        |
| Interest Expense                                       |    | 164,036.47       | 179,242.        | 05 91.52%         |
| Capital Outlay                                         |    | 222,054.35       | 125,000.        | 00 177.64%        |
| Total Expense                                          | \$ | 20,593,813.73    | \$ 19,408,415.4 | 106.11%           |
| Net Income                                             | \$ | 681,962.55       | \$ 575,045.1    | 118.59%           |