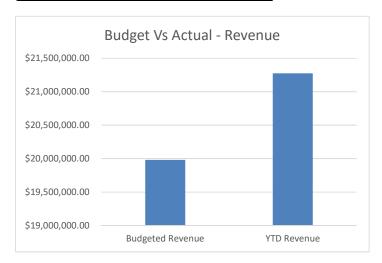

| Budgeted Revenue                       | 19,983,460.58                        | 100.00%            |
|----------------------------------------|--------------------------------------|--------------------|
| YTD Revenue                            | 21,275,776.28                        | 106.47%            |
| Budgeted Expenditures YTD Expenditures | \$<br>19,408,415.48<br>20,593,813.73 | 100.00%<br>106.11% |

# Gateway Science Academy of St Louis Budget Vs Actual As of June 30, 2022

|                                                        | Jı | ıly 21 - June 22 | FY 2022 Budget  | % of Budget       |
|--------------------------------------------------------|----|------------------|-----------------|-------------------|
| Income                                                 |    |                  |                 |                   |
| Local Revenue                                          |    | 2,289,373.03     | 1,959,302.      | 69 116.85%        |
| State Revenue                                          |    | 14,692,239.72    | 15,591,308.     | 86 94.23%         |
| Federal Revenue                                        |    | 4,294,163.53     | 2,432,849.      | 03 176.51%        |
| Total Income                                           | \$ | 21,275,776.28    | \$ 19,983,460.5 | 106.47%           |
| Expense                                                |    |                  |                 |                   |
| Salaries                                               |    | 10,259,490.25    | 9,626,270.      | 34 <b>106.58%</b> |
| Benefits                                               |    | 3,399,520.35     | 3,657,982.      | 73 92.93%         |
| Professional Services                                  |    | 838,817.93       | 604,800.        | 00 138.69%        |
| Property Services (Rent, Repairs, Cleaning)            |    | 1,106,860.38     | 1,127,186.      | 80 <b>98.20</b> % |
| Transportation Services                                |    | 11,294.06        | 95,000.         | 00 11.89%         |
| Building & Property Insurance                          |    | 76,807.29        | 120,587.        | 50 63.69%         |
| Communication (Phone, Printing, Ads)                   |    | 84,223.78        | 85,000.         | 00 99.09%         |
| Management, Membership Fees and Other Dues             |    | 2,155,324.93     | 2,023,346.      | 06 <b>106.52%</b> |
| Other Purchased Services (Student Activities)          |    | 202,317.49       | 165,000.        | 00 122.62%        |
| General Supplies (Supplies, Textbooks, Uniforms, etc.) |    | 2,073,066.45     | 1,599,000.      | 00 129.65%        |
| Interest Expense                                       |    | 164,036.47       | 179,242.        | 05 91.52%         |
| Capital Outlay                                         |    | 222,054.35       | 125,000.        | 00 177.64%        |
| Total Expense                                          | \$ | 20,593,813.73    | \$ 19,408,415.4 | 106.11%           |
| Net Income                                             | \$ | 681,962.55       | \$ 575,045.1    | 118.59%           |